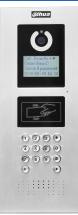

# VTO1210A-X Apartment Outdoor Station

#### Features

- HD CMOS camera
- · Aluminum panel, IP54
- $\cdot$  Night vision & Voice indication
- $\cdot$  Local card openning
- · Video & Audio messaging
- $\cdot$  Flush mounted

| Alarm In            | 2(1ch unlock button, 1ch feedback) |
|---------------------|------------------------------------|
| RS485               | 1                                  |
| Network             |                                    |
| Ethernet            | 10M/100Mbps                        |
| Network Protocol    | TCP/IP                             |
| General             |                                    |
| Ingress Protection  | IP54                               |
| Tamper Switch       | 1                                  |
| Installation        | Flush                              |
| Material            | Aluminum                           |
| Power               | DC 12V                             |
| Power Consumption   | Standby ≤1W, Work ≤10W             |
| Working Temperature | -40°C~+60°C                        |
| Relative Humidity   | 10%~90%RH                          |
| Dimensions          | 151.0mm×376.0mm×59.1mm             |
| Weight              | 1.6Kg                              |